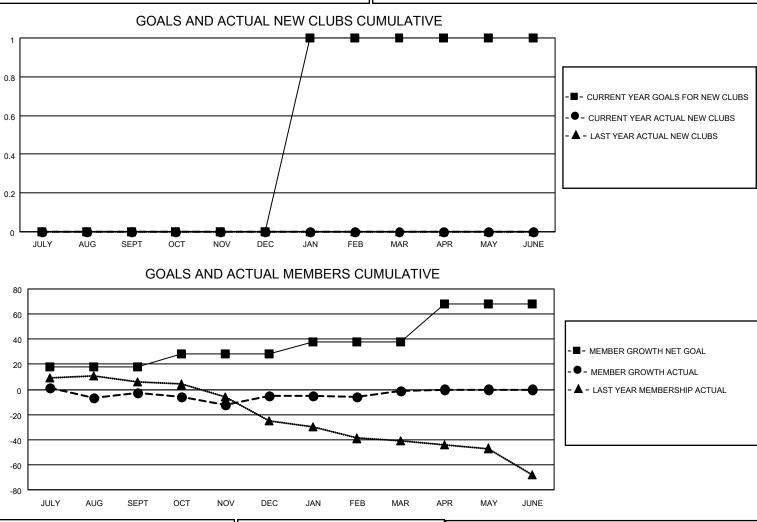

## LOCATION AUSTRALIA

District 201V6

Results as of: 3/31/2023

| Clubs<br>RESULTS FOR 2022-2023 |   |   |   | Members<br>RESULTS FOR 2022-2023 |    |    |    |
|--------------------------------|---|---|---|----------------------------------|----|----|----|
|                                |   |   |   |                                  |    |    |    |
| JULY/AUG/SEPT                  | 0 | 0 | 0 | JULY/AUG/SEPT                    | 18 | 15 | 16 |
| OCT/NOV/DEC                    | 0 | 0 | 0 | OCT/NOV/DEC                      | 10 | 30 | 30 |
| JAN/FEB/MAR                    | 1 | 0 | 0 | JAN/FEB/MAR                      | 10 | 17 | 13 |
| APR/MAY/JUNE                   | 0 | 0 | 0 | APR/MAY/JUNE                     | 30 | 0  | 0  |

| DROPPED CLUBS: 0 |    | 29 CLUBS OF 55 ADDED 1 OR<br>MORE NEW MEMBERS | GENDER DISTRIBUTION                |              |
|------------------|----|-----------------------------------------------|------------------------------------|--------------|
|                  |    |                                               | MALE                               | 721 (67.38%) |
|                  |    |                                               | FEMALE                             | 348 (32.52%) |
| DROPPED MEMBERS  |    |                                               | NON BINARY                         | 0 (0.00%)    |
|                  |    |                                               | PREFER NOT TO ANSWER               | 1 (0.09%)    |
| DECEASED         | 18 |                                               |                                    |              |
| CLUB CANCELLED   | 0  | CLICK HERE FOR CUMULATIVE                     | TOTAL FAMILY UNIT MEMBERS          | 3 136        |
| OTHER            | 41 | MEMBERSHIP DATA                               |                                    |              |
| TOTAL            | 59 |                                               | FAMILY MEMBERS PAYING HALF DUES 68 |              |
|                  |    |                                               |                                    |              |